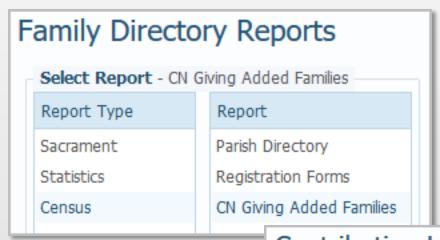

## What's New

- ConnectNow Family Suite
  - CN Giving Added Families report
  - CN Giving filter in Contribution List