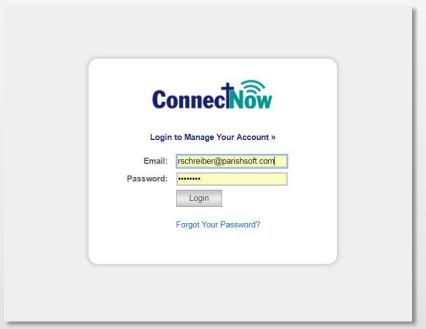

gifts
- Multiple platforms for donors to give
- Secure PCI-compliant interface
- Accept multiple forms of payments
- Receive funds in 2-3 days
- Integrates with CN Family Suite
- Event forms
- Optional donor fees
- Online store to sell goods







# Platforms to give

#### Website

- Customizable landing page
- Can have multiple pages for Church, School, Mission, etc.

## Mobile Apps

- ▶ iOS
- Android

#### Kiosk

- ▶ iPad stand to collect donations
- Event Forms allow registration and promotion of events

#### Text



Dedicated number to receive donations - \$5/month flat fee





## What's New

- ConnectNow Family Suite
  - CN Giving Added Families report
  - CN Giving filter in Contribution List







## What it looks like...



## **Donor perspective**



### **Staff perspective**





# Additional functionality



#### **Event Forms**

- Create registration forms for your events
  - Retreats, lock-ins, camps
  - Parish events
- Set up, edit and report on all forms
- 45-minute video training on website to get started

#### Resources

- Marketing kit download
  - Posters, banners
  - Social media posts
  - Launch checklist
  - Sample campaigns
- FAQs
- How-To















## **Text to Give**















# Thank you!

Ryan Schreiber ParishSOFT