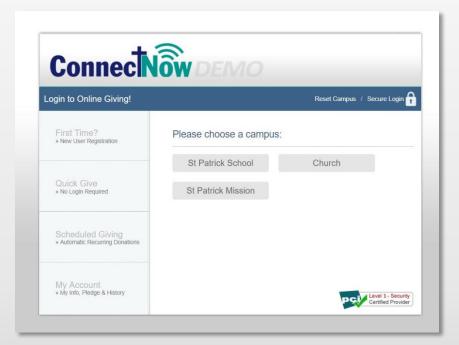

ctable income with recurring gifts
- Multiple platforms for donors to give
- Secure PCI-compliant interface
- Accept multiple forms of payments
- Receive funds in 2-3 days
- Integrates with CN Family Suite
- Event forms
- Optional donor fees
- Online store to sell goods







# Platforms to give

#### Website

- Customizable landing page
- Can have multiple pages for Church, School, Mission, etc.

## Mobile Apps

- ▶ iOS
- Android

#### Kiosk

- ▶ iPad stand to collect donations
- Event Forms allow registration and promotion of events

#### Text



Dedicated number to receive donations - \$5/month flat fee





## What's New

- ConnectNow Family Suite
  - CN Giving Added Families report
  - CN Giving filter in Contribution List







## What it looks like...



## **Donor perspective**



### **Staff perspective**





# Additional functionality



#### **Event Forms**

- Create registration forms for your events
  - Retreats, lock-ins, camps
  - Parish events
- Set up, edit and report on all forms
- 45-minute video training on website to get started

#### Resources

- Marketing kit download
  - Posters, banners
  - Social media posts
  - Launch checklist
  - Sample campaigns
- FAQs
- How-To















## **Text to Give**















# Thank you!

Ryan Schreiber ParishSOFT