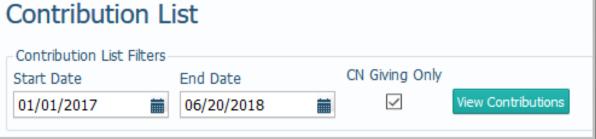

## What's New

- ConnectNow Family Suite
  - CN Giving Added Families report
  - CN Giving filter in Contribution List